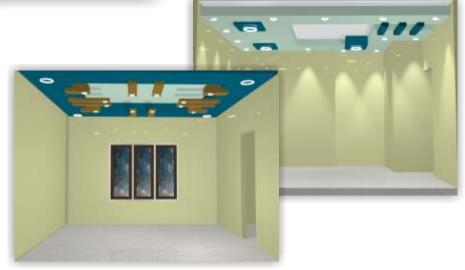

## INTERIORS & EXTERIORS

Glue the sensitive temptation of decorations and adhere to hundreds of interior Jpgs, the latest flow of rhombus ornamented interior collection will seize you crazy as we have featured here the most in demand categories to serve the interest of every type. The crystal-encrusted furniture using varied materials combination with the designs from utilizing highly resistant fabrics and also the rightly picked collection with the first to cut arrangements painted for providing the hot sizzling feel to the interiors of the Kitchens, living rooms, bed rooms, dining halls, bathrooms, office interiors...

ArchStudio provides creative 3D ceiling design in numerous layouts, effects and fittings of lights in multiple color themes furnishing the multi use for residential and commercial applications.