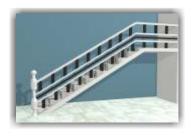

# STAIRCASES, 3D BOUNDARY WALLS & GATES

Arch Studio's 3Ds conserve the impression of precedent while envisioning the future of architecture. Developers work from the blueprints to the on-site photography referring the architect's detailed sketches for designing the sketches and to create 3Ds perspectives; 3Ds uses the latest computer modeling features to render the creative artistic skills to envision the view. Renderings are best worked on to give the most realistic look. Experts and specialists in the region create the theme for the residential and commercial projects.

Staircases with wood, glass and metal moldings, along with vivid framing patterns suiting most the traditional Indian designs, ready to be used in any of your formed views.

| DVD   | Category             | Qty |
|-------|----------------------|-----|
| DVD-1 | Balconies            | 60  |
| DVD-1 | Boundary Wall        | 100 |
| DVD-1 | Ceiling              | 100 |
| DVD-1 | Commercial<br>Views  | 21  |
| DVD-1 | Floors               | 100 |
| DVD-1 | Gates                | 100 |
| DVD-1 | Grills               | 96  |
| DVD-1 | Misc                 | 108 |
| DVD-1 | Residential<br>Views | 65  |
| DVD-1 | School Views         | 10  |
| DVD-1 | Stair Cases          | 100 |