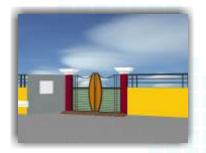

# STAIRCASES, 3D BOUNDARY WALLS & GATES

Arch Studio's 3Ds conserve the impression of precedent while envisioning the future of architecture. Developers work from the blueprints to the on-site photography referring the architect's detailed sketches for designing the sketches and to create 3Ds perspectives; 3Ds uses the latest computer modeling features to render the creative artistic skills to envision the view. Renderings are best worked on to give the most realistic look. Experts and specialists in the region create the theme for the residential and commercial projects.

Combine your views with the 3D gates collection's advance designs for decorative and attractive exterior look of residential, commercial, and industrial applications. All are in vivid patterns and metal molds, each portraying the elegant outdoor openings of the buildings.