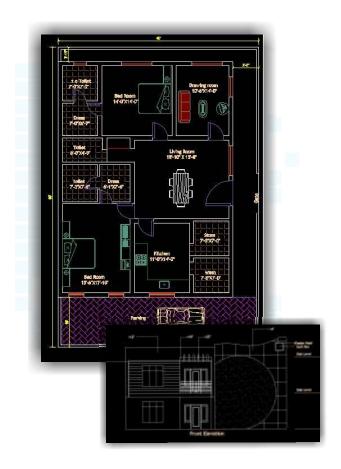

# PLANS, ELEVATIONS & 3D PERSPECTIVE VIEWS

Arch Studio's Plans and Elevations collection created by professionals reduce the work load for architects, designers—and CAD draftspersons by compiling floor plans and graphic details in 2D's. It contains hundreds of complete permit—ready house plans—fulfilling all the construction standards followed. All drawings are formatted for AutoCad. You can modify the plans as required for your custom application by editing these plans over and over, the possibilities are endless. Collection is designed on all the commonly used plot sizes, but may need editing to meet local building and zoning codes in your area. Thus promoting the developers to continually modify and inflate an ever-growing library of 2D's.

Arch Studio 1000 3D Perspective views celebration pack position accurate to the features that makes a home unforgettable. The Plans and Elevations library has enough architectural quality to become perfect fit to the nuts and bolts requisites of differentiated regions nationwide. The huge distinctive plan designs from the cramped 15x40 to roomy 50x60 plot size blow in the fresh air through the inspirations. At the same time the picturesque elevations for every plan sets a warm feel to brag out what you were searching for.