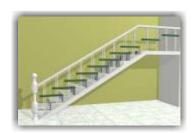

# STAIRCASES, 3D BOUNDARY WALLS & GATES

Arch Studio's 3Ds conserve the impression of precedent while envisioning the future of architecture. Developers work from the blueprints to the on-site photography referring the architect's detailed sketches for designing the sketches and to create 3Ds perspectives; 3Ds uses the latest computer modeling features to render the creative artistic skills to envision the view. Renderings are best worked on to give the most realistic look. Experts and specialists in the region create the theme for the residential and commercial projects.

Staircases with wood, glass and metal moldings, along with vivid framing patterns suiting most the traditional Indian designs, ready to be used in any of your formed views.

| DVD   | Category             | Qty |
|-------|----------------------|-----|
| DVD-1 | Balconies            | 60  |
| DVD-1 | Boundary Wall        | 100 |
| DVD-1 | Ceiling              | 100 |
| DVD-1 | Commercial<br>Views  | 21  |
| DVD-1 | Floors               | 100 |
| DVD-1 | Gates                | 100 |
| DVD-1 | Grills               | 96  |
| DVD-1 | Misc                 | 108 |
| DVD-1 | Residential<br>Views | 65  |
| DVD-1 | School Views         | 10  |
| DVD-1 | Stair Cases          | 100 |