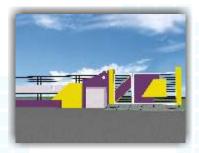

# STAIRCASES, 3D BOUNDARY WALLS & GATES

Arch Studio's 3Ds conserve the impression of precedent while envisioning the future of architecture. Developers work from the blueprints to the on-site photography referring the architect's detailed sketches for designing the sketches and to create 3Ds perspectives; 3Ds uses the latest computer modeling features to render the creative artistic skills to envision the view. Renderings are best worked on to give the most realistic look. Experts and specialists in the region create the theme for the residential and commercial projects.

Combine your views with the 3D gates collection's advance designs for decorative and attractive exterior look of residential, commercial, and industrial applications. All are in vivid patterns and metal molds, each portraying the elegant outdoor openings of the buildings.